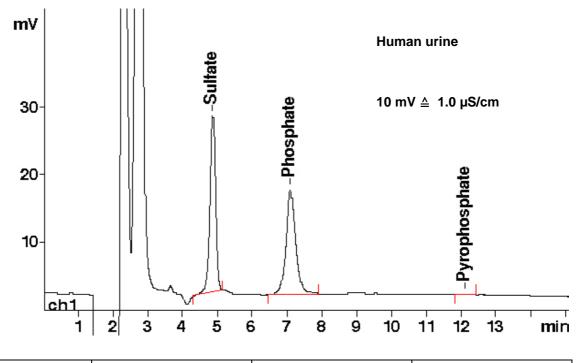

## **IC Application Note No. S-221**

| Title:              | Sulfate, phosphate and pyrophosphate in human and mice urine                                                                                                                    |  |  |
|---------------------|---------------------------------------------------------------------------------------------------------------------------------------------------------------------------------|--|--|
|                     |                                                                                                                                                                                 |  |  |
| Summary:            | Determination of sulfate, phosphate and pyrophosphate in<br>human urine and mice urine applying anion chromatography<br>with conductivity detection after chemical suppression. |  |  |
|                     |                                                                                                                                                                                 |  |  |
| Sample:             | Human urine and mice urine                                                                                                                                                      |  |  |
| Sample Preparation: | Inline ultrafiltration prior to injection                                                                                                                                       |  |  |
|                     |                                                                                                                                                                                 |  |  |
| Column:             | 6.1006.510 Metrosep A Supp 5 – 100                                                                                                                                              |  |  |
| Eluent:             | 27 mmol/L lithium hydroxide<br>2% acetonitrile                                                                                                                                  |  |  |
| Suppressor:         | Metrohm Suppressor Module (MSM, 100 mmol/L sulfuric acid, 1% acetonitrile)                                                                                                      |  |  |
| Flow:               | 0.7 mL/min                                                                                                                                                                      |  |  |
| Injection Volume:   | 20 µL                                                                                                                                                                           |  |  |

| Results:    | Sulfate | Phosphate | Pyrophosphate |
|-------------|---------|-----------|---------------|
|             | µmol/L  | µmol/L    | µmol/L        |
| Human urine | 1.596   | 5.567     | n.d           |