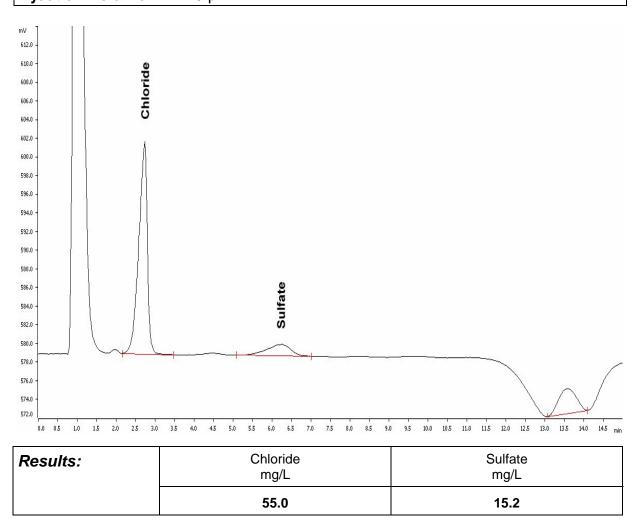

## **IC Application Note No. N-69**

| Title:              | Chloride and sulfate in an emulsion applying<br>Metrohm Inline Dialysis                                                                              |
|---------------------|------------------------------------------------------------------------------------------------------------------------------------------------------|
|                     |                                                                                                                                                      |
| Summary:            | Determination of chloride and sulfate in effluent after<br>Metrohm Inline Dialysis using anion chromatography with<br>direct conductivity detection. |
|                     |                                                                                                                                                      |
| Sample:             | Emulsion                                                                                                                                             |
| Sample Preparation: | Direct injection after Inline Dialysis                                                                                                               |
|                     |                                                                                                                                                      |
| Column:             | 6.1009.000 Super-Sep Anion                                                                                                                           |
| Eluent:             | 2.5 mmol/L phthalic acid,<br>5% acetonitrile, pH = 4.2                                                                                               |
| Flow:               | 1.25 mL/min                                                                                                                                          |
| Injection Volume:   | 20 µL                                                                                                                                                |